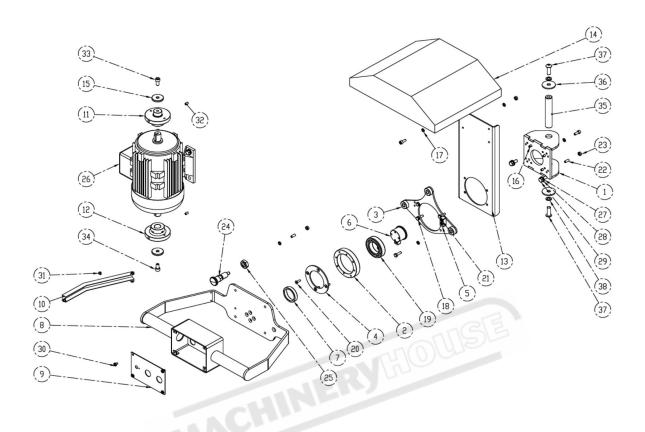

## **HEAD SPARE PARTS LIST**

| No. | FACTORY CODE | DESCRIPTION                                 | Qty. |
|-----|--------------|---------------------------------------------|------|
| 1   | E030020      | U-shaped bracket                            | 1    |
| 2   | E0090007     | Handle connected base                       | 1    |
| 3   | E0330021     | Abrasive head directional positioning plate | 1    |
| 4   | E0020031     | Cover of handle connected base              | 1    |
| 5   | E0520001     | Directional locating block                  | 2    |
| 6   | E0130006     | Rotational axis                             | 1    |
| 7   | E0420005     | Spacer                                      | 1    |
| 8   | E0320016     | Control handle                              | 1    |
| 9   | E0290007     | Switch panel                                | 1    |
| 10  | E0020032     | Wire conduit cover                          | 1    |
| 11  | E0090008     | Sanding head adapter-right thread           | 1    |
| 12  | E0090009     | Sanding head adapter-left thread            | 1    |
| 13  | E0070007     | Sanding head motor plate                    | 1    |
| 14  | E0020033     | Sanding head cover                          | 1    |
| 15  | E0150003     | Washer                                      | 2    |
| 16  | M0200616     | Hex socket screw M6*16                      | 8    |
| 17  | M0520060     | Spring washer                               | 17   |
| 18  | M0400620     | Hex socket head cap screw M6*20             | 4    |
| 19  | M0060080     | Deep groove ball bearings- 6008             | 1    |
| 20  | M0200610     | Hex Socket Screw M5*16                      | 4    |
| 21  | M0200610     | Hex Socket Screw M6*10                      | 4    |
| 22  | M0230616     | Hex socket set screw M6*16                  | 9    |
| 23  | M6           | Hex nut                                     | 13   |
| 24  | M0550004     | Locating pin                                | 1    |
| 25  | M0500161     | Hex nut                                     | 1    |
| 26  | J050004      | Sanding motor-1HP-4P                        | 1    |
| 27  | M0510081     | Flat washer                                 | 4    |
| 28  | M0520080     | Spring washer                               | 4    |
| 29  | M0400820     | Hex head bolt M8*20                         | 4    |
| 30  | M0240508     | Cross-head screw M5*8                       | 4    |
| 31  | M0240406     | Cross-head screw M4*6                       | 3    |
| 32  | M0230610     | Hex socket set screw M6*10                  | 4    |
| 33  | M0200816     | Hex socket screw M8*16                      | 1    |
| 34  | M0200817     | Hex socket screw- left thread M8*16         | 1    |
| 35  | E0130002     | Rotational shaft                            | 1    |
| 36  | M0510102     | Washer                                      | 2    |
| 37  | M0211030     | Hex socket screw M10*30                     | 2    |
| 38  | M0520100     | Spring washer                               | 2    |
|     |              |                                             |      |