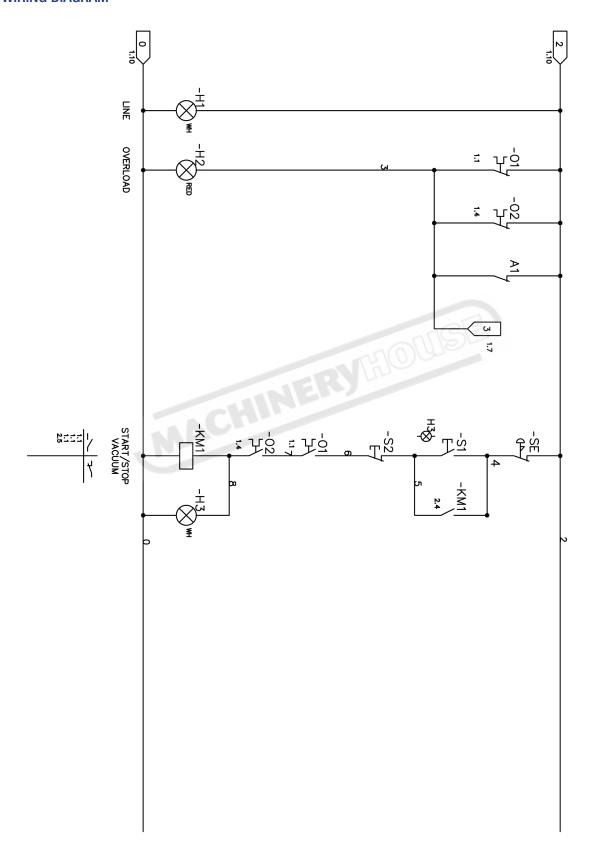

out notification.

#### **HOW TO ORDER SPARE PARTS**

- 1. Have your machines **model number, serial number & date of manufacture** on hand, these can be found on the specification plate mounted on the machine
- 2. A scanned copy of your parts list/diagram with required spare part/s identified.

#### NOTE: SOME PARTS MAY ONLY BE AVAILABLE AS AN ASSEMBLY

3. Go to <a href="https://www.machineryhouse.com.au/contactus">www.machineryhouse.com.au/contactus</a> and fill out the inquiry form attaching a copy of scanned parts list.



#### **WARNING!**

Serious injury or death can result from using this machine BEFORE understanding its controls and related safety information. DO NOT operate, or allow others to operate, the machine until the information is understood.







## **WIRING DIAGRAM**





## **MAIN BODY PARTS**



| Item No. | Part No.   | Description                        | Qty. |
|----------|------------|------------------------------------|------|
| 1        | C0020004   | Vertical sanding system            | 1    |
| 2        | E0340009   | Rubber table mat                   | 1    |
| 3        | D0170002   | Vacuum table assembly              | 1    |
| 4        | E0510003   | Vacuum chamber                     | 1    |
| 5        | M0730001   | 2.5 Inch hose clamp                | 1    |
| 6        | E0510004   | Pneumatic chamber                  | 1    |
| 7        | M0730002   | 5 Inch hose clamp                  | 1    |
| 8        | E0020117   | Electrical enclosure door          | 1    |
| 9        | D0060006   | Electric control box assembly      | 1    |