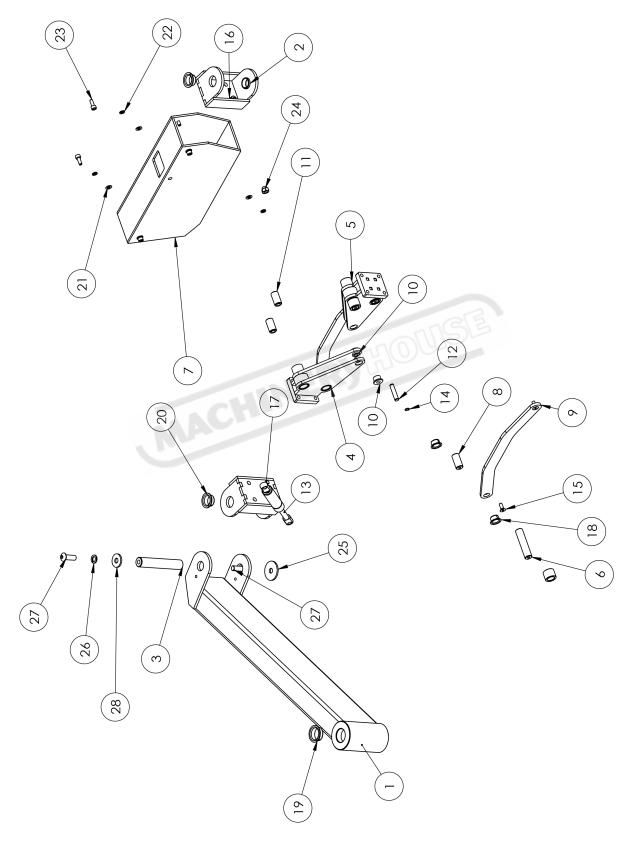

## **CANTILEVER ASSEMBLY SPARE PARTS DIAGRAM**

## **CANTILEVER ASSEMBLY SPARE PARTS LIST**

| No. | FACTORY CODE | DESCRIPTION              | Qty. |
|-----|--------------|--------------------------|------|
| 1   | E0330017     | Control arm main body    | 1    |
| 2   | E0330018     | U-shaped connector       | 2    |
| 3   | E0130002     | Rotation center shaft    | 1    |
| 4   | E0090006     | Lifting brake block      | 2    |
| 5   | E0220002     | Brake shaft bushing      | 4    |
| 6   | E0130004     | Brake shaft center       | 2    |
| 7   | E0020030     | Cantilever cover         | 1    |
| 8   | E0130005     | Shaft                    | 2    |
| 9   | E0330019     | Bracket                  | 2    |
| 10  | E0220003     | Bushing                  | 2    |
| 11  | E0130003     | Shaft bushing            | 2    |
| 12  | E0030008     | Fixed shaft              | 1    |
| 13  | J0990001     | Nitrogen gas spring rod  | 1    |
| 14  | M0080080     | CS008                    | 2    |
| 15  | M0220616     | Hex socket screw M6*16   | 4    |
| 16  | M0520080     | Spring washer            | 2    |
| 17  | M0200816     | Hex socket screw M8*12   | 2    |
| 18  | M0100003     | Self-lubricating bushing | 8    |
| 19  | M0510060     | Flat washer              | 6    |
| 20  | M0520060     | Spring washer            | 6    |
| 21  | M0200616     | Hex socket screw M6*16   | 5    |
| 22  | M0490080     | M8 dome nut              | 1    |
| 23  | M0100004     | Self-lubricating bearing | 2    |
| 24  | M0100005     | Self-lubricating bushing | 4    |
| 25  | M0510103     | Flat washer              | 1    |
| 26  | M0520100     | Spring washer            | 2    |
| 27  | M0211030     | Hex socket screw M10*30  | 2    |
| 28  | M0510102     | Flat washer              | 1    |
|     |              |                          |      |