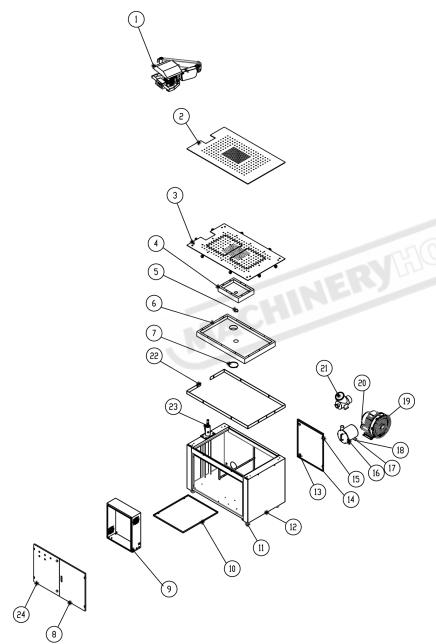

## **MAIN BODY PARTS**

| Item No. | Part No.   | Description                        | Qty. |
|----------|------------|------------------------------------|------|
| 1        | C0020004   | Vertical sanding system            | 1    |
| 2        | E0340009   | Rubber table mat                   | 1    |
| 3        | D0170002   | Vacuum table assembly              | 1    |
| 4        | E0510003   | Vacuum chamber                     | 1    |
| 5        | M0730001   | 2.5 Inch hose clamp                | 1    |
| 6        | E0510004   | Pneumatic chamber                  | 1    |
| 7        | M0730002   | 5 Inch hose clamp                  | 1    |
| 8        | E0020117   | Electrical enclosure door          | 1    |
| 9        | D0060006   | Electric control box assembly      | 1    |
| 10       | E0020112   | Cabinet shelf                      | 1    |
| 11       | J0130002   | Swivel caster                      | 4    |
| 12       | E0010023   | Machine Cabinet                    | 1    |
| 13       | J0110003   | Key door latch                     | 4    |
| 14       | E0020029   | Rear cabinet door                  | 1    |
| 15       | J0110001   | Door hinge                         | 6    |
| 16       | D0160001   | Vacuum filtration                  | 1    |
| 17       | M0200612   | Hex socket head cap screw          | 12   |
| 18       | M0510060   | Flat washer                        | 12   |
| 19       | J1060001   | Air blower vacuum pump             | 1    |
| 20       | M0730002   | 5 Inch hose clamp                  | 1    |
| 21       | E0510017   | Exhaust three-way pipe             | 1    |
| 22       | E0330079   | Table Fence                        | 2    |
| 23       | E0090039ES | Cantilever axle seat               | 1    |
| 24       | E0020028   | Electrical enclosure control panel | 1    |