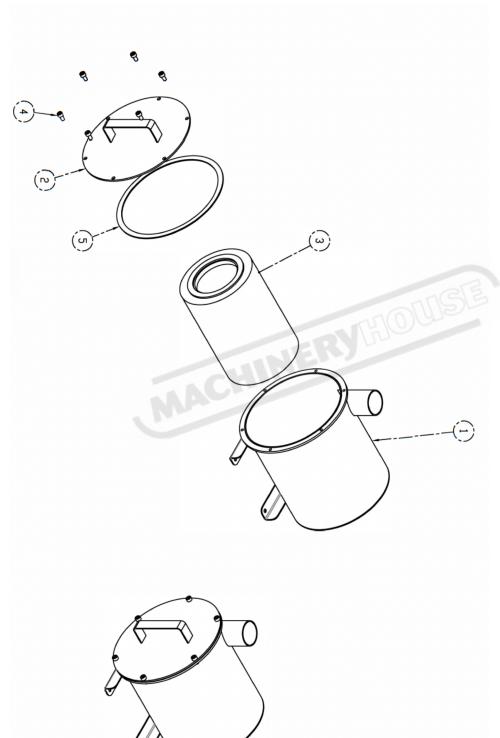

## **FILTER SPARE PARTS**

| 1    | J1050001 Sealing foam padding     | J1050001        | 5   |
|------|-----------------------------------|-----------------|-----|
| 6    | M0200612   Hex socket screw M6*12 | M0200612        | 4   |
| 1    | Filter                            | J1040001 Filter | 3   |
| 1    | Filter tank cover                 | E0500002        | 2   |
| 1    | Filter tank                       | E0500001        | 1   |
| Q'ty | Description                       | Part no.        | NO. |