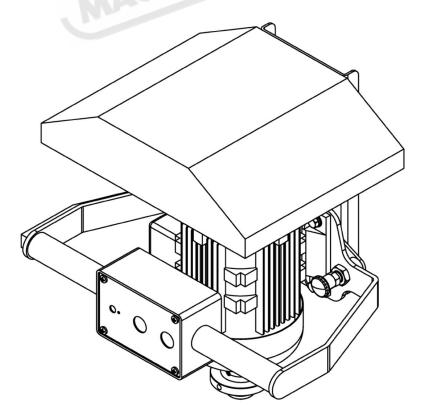

#### **HEAD SPAREPARTS DIAGRAM**

## **HEAD SPARE PARTS LIST**

| No. | FACTORY CODE | DESCRIPTION                                 | Qty. |
|-----|--------------|---------------------------------------------|------|
| 1   | E030020      | U-shaped bracket                            | 1    |
| 2   | E0090007     | Handle connected base                       | 1    |
| 3   | E0330021     | Abrasive head directional positioning plate | 1    |
| 4   | E0020031     | Cover of handle connected base              | 1    |
| 5   | E0520001     | Directional locating block                  | 2    |
| 6   | E0130006     | Rotational axis                             | 1    |
| 7   | E0420005     | Spacer                                      | 1    |
| 8   | E0320016     | Control handle                              | 1    |
| 9   | E0290007     | Switch panel                                | 1    |
| 10  | E0020032     | Wire conduit cover                          | 1    |
| 11  | E0090008     | Sanding head adapter-right thread           | 1    |
| 12  | E0090009     | Sanding head adapter-left thread            | 1    |
| 13  | E0070007     | Sanding head motor plate                    | 1    |
| 14  | E0020033     | Sanding head cover                          | 1    |
| 15  | E0150003     | Washer                                      | 2    |
| 16  | M0200616     | Hex socket screw M6*16                      | 8    |
| 17  | M0520060     | Spring washer                               | 17   |
| 18  | M0400620     | Hex socket head cap screw M6*20             | 4    |
| 19  | M0060080     | Deep groove ball bearings- 6008             | 1    |
| 20  | M0200610     | Hex Socket Screw M5*16                      | 4    |
| 21  | M0200610     | Hex Socket Screw M6*10                      | 4    |
| 22  | M0230616     | Hex socket set screw M6*16                  | 9    |
| 23  | M6           | Hex nut                                     | 13   |
| 24  | M0550004     | Locating pin                                | 1    |
| 25  | M0500161     | Hex nut                                     | 1    |
| 26  | J050004      | Sanding motor-1HP-4P                        | 1    |
| 27  | M0510081     | Flat washer                                 | 4    |
| 28  | M0520080     | Spring washer                               | 4    |
| 29  | M0400820     | Hex head bolt M8*20                         | 4    |
| 30  | M0240508     | Cross-head screw M5*8                       | 4    |
| 31  | M0240406     | Cross-head screw M4*6                       | 3    |
| 32  | M0230610     | Hex socket set screw M6*10                  | 4    |
| 33  | M0200816     | Hex socket screw M8*16                      | 1    |
| 34  | M0200817     | Hex socket screw- left thread M8*16         | 1    |
| 35  | E0130002     | Rotational shaft                            | 1    |
| 36  | M0510102     | Washer                                      | 2    |
| 37  | M0211030     | Hex socket screw M10*30                     | 2    |
| 38  | M0520100     | Spring washer                               | 2    |
|     |              |                                             |      |