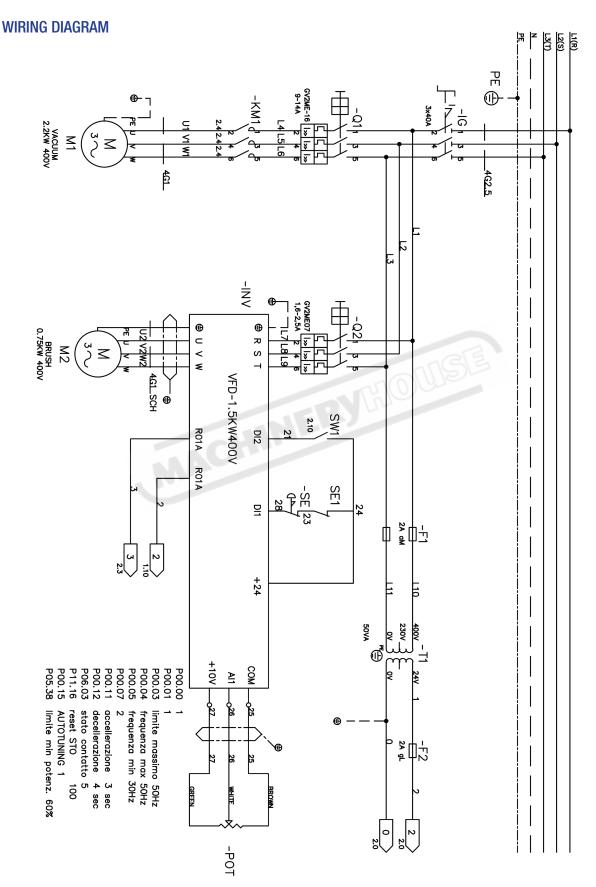

ay be made at any time without notification.

#### **HOW TO ORDER SPARE PARTS**

- 1. Have your machines **model number, serial number & date of manufacture** on hand, these can be found on the specification plate mounted on the machine
- 2. A scanned copy of your parts list/diagram with required spare part/s identified.

#### NOTE: SOME PARTS MAY ONLY BE AVAILABLE AS AN ASSEMBLY

3. Go to <a href="https://www.machineryhouse.com.au/contactus">www.machineryhouse.com.au/contactus</a> and fill out the inquiry form attaching a copy of scanned parts list.



#### **WARNING!**

Serious injury or death can result from using this machine BEFORE understanding its controls and related safety information. DO NOT operate, or allow others to operate, the machine until the information is understood.







## **WIRING DIAGRAM**





## **MAIN BODY PARTS**



| Item No. | Part No.   | Description                        | Qty. |
|----------|------------|------------------------------------|------|
| 1        | C0020004   | Vertical sanding system            | 1    |
| 2        | E0340009   | Rubber table mat                   | 1    |
| 3        | D0170002   | Vacuum table assembly              | 1    |
| 4        | E0510003   | Vacuum chamber                     | 1    |
| 5        | M0730001   | 2.5 Inch hose clamp                | 1    |
| 6        | E0510004   | Pneumatic chamber                  | 1    |
| 7        | M0730002   | 5 Inch hose clamp                  | 1    |
| 8        | E0020117   | Electrical enclosure door          | 1    |
| 9        | D0060006   | Electric control